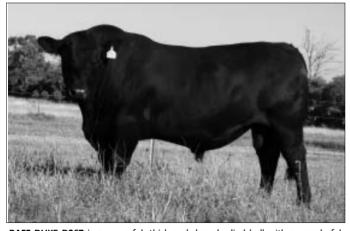

**RAFF DUKE D367** is a powerful, thick and deep bodied bull with a wonderful disposition. He is one of six sons of the great Hoff Moriah 822 we have retained for stud sire duties. Her progeny are all incredibly consistent, are big and powerful with excellent structure and temperament. His sire is Shady Brook Prime 251F who was regarded as one of the best GT Expo sons. Andrew and Anna regarded the Shady Brook Prime cows in the Hoff Dispersal as the best sire group in the sale. The first progeny of Duke are impressive - quality plus. **1 daughter sells along with 23 lots depastured to him.** 

#### RAFF DUKE D367 (AI) (ET) 23/10/2008

SCOTCH CAP G T EXPO

GT PINE SISKIN

#### SIRE: USA12768988 SHADY BROOK PRIME 251F

V D A R NEW TREND 315 V D A R LUCY 626 V D A R LUCY 923

HOFF GREAT WESTERN S C 456

HOFF WESTWIND S C 070 HOFF MISS SPADE S C 803

#### DAM: USA13119135 HOFF MORIAH S C 635 (ET)

S V F BANDOLIER HOFF MISS SUNSHINE S C 9262 HOFF MISS VAL S C 282

|                  |                            | FEB                         | RUARY                    | 201                | 2 ANG               | US BI               | REEDP               | LAN                   |              |                         |                              |
|------------------|----------------------------|-----------------------------|--------------------------|--------------------|---------------------|---------------------|---------------------|-----------------------|--------------|-------------------------|------------------------------|
| HD 50K           | Calving<br>Ease<br>Dir (%) | Calving<br>Ease<br>Dtrs (%) | Gest<br>Length<br>(days) | Bwth<br>Wt<br>(kg) | 200 D<br>Wt<br>(kg) | 400 D<br>Wt<br>(kg) | 600 D<br>Wt<br>(kg) | Mat<br>Cow Wt<br>(kg) | Milk<br>(kg) | Scrotal<br>Size<br>(cm) | Days to<br>Calving<br>(days) |
| EBV<br>Acc       | -4.4<br>54%                | -0.6<br>41%                 |                          | +8.5<br>84%        | +45<br>79%          | +70<br>75%          | +98<br>72%          | +101<br>62%           | +17<br>58%   | +1.3<br>58%             |                              |
| Carcass Weight ( | kg) Eye                    | Muscle A                    | rea (cm²)                | Rib F              | at (mm)             | Rum                 | p Fat (n            | m) Reta               | il Beef      | Yield (%)               | IMF (%)                      |
| +48              |                            | +3.9                        |                          | -                  | 1.2                 |                     | -0.8                |                       | +0.9         |                         | +0.5                         |
| 66%              |                            | 56%                         |                          | 6                  | 60%                 |                     | 56%                 |                       | 44%          |                         | 47%                          |