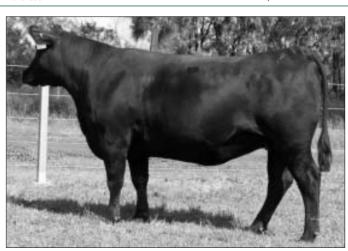

Purchaser.....

Lot 3 - Raff Lady Durham E58

There are only six Connealy Danny Boy daughters in Australia - with four flush sisters retained this fully imported Hoff female is the first ever offered for sale. She is wedgy with great teat placement and is certainly of outcross genetics to the mainstream Angus pedigree. Depastured Raff XFactor X3 19/05/11 to 11/07/11.