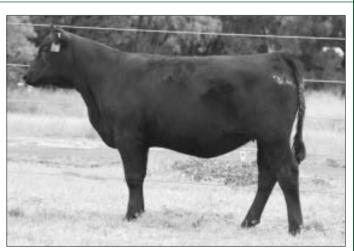

Purchaser.....

Lot 3 - Raff Lady Durham E58

There are only six Connealy Danny Boy daughters in Australia - with four flush sisters retained this fully imported Hoff female is the first ever offered for sale. She is wedgy with great teat placement and is certainly of outcross genetics to the mainstream Angus pedigree. Depastured Raff XFactor X3 19/05/11 to 11/07/11.