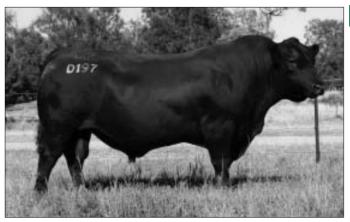

RAFF DISTINCTION D197 must be considered one of our better bulls resulting from our USA embryo import program. With so much power, substance, volume and capacity Distinction really is an amazing beef bull. He is wide based with excellent feet and legs; he has a long body and a strong spine with incredible width and depth of hindquarter. Like all Moriah sons he has a wonderful disposition. In our search for a modern sire to use on our Hoff cows we found Connealy Danny Boy - his sire. An aged bull when we inspected him Danny Boy was not an extreme bull but one of the soundest and better made bulls with a pedigree full of proven and good sound genetics, he actually looked like a proper beef bull! 1 daughter sells and 10 lots depastured to him.

#### RAFF DISTINCTION D197 16/07/2008

CONNEALY DATELINE CONNEALY TIMELINE

**ENCHANTS FORTUNE CONANGA 6127** 

#### SIRE: USA13966936 CONNEALY DANNY BOY

HOFF HEARTLAND S C 456 ENERGY OF CONANGA 4851 DIVIDENDS ENVY OF CONANGA

HOFF GREAT WESTERN S C 456

OFF WESTWIND S C 070

HOFF MISS SPADE S C 803

**DAM: SA13119135 HOFF MORIAH S C 635 (ET)** 

S V F BANDOLIER HOFF MISS SUNSHINE S C 9262 HOFF MISS VAL S C 282

|           |            |                            | FEB                         | RUARY                    | 2012               | 2 ANG               | US BI               | REEDP               | LAN           |         |              |                         |                              |
|-----------|------------|----------------------------|-----------------------------|--------------------------|--------------------|---------------------|---------------------|---------------------|---------------|---------|--------------|-------------------------|------------------------------|
| HD 50K    |            | Calving<br>Ease<br>Dir (%) | Calving<br>Ease<br>Dtrs (%) | Gest<br>Length<br>(days) | Bwth<br>Wt<br>(kg) | 200 D<br>Wt<br>(kg) | 400 D<br>Wt<br>(kg) | 600 D<br>Wt<br>(kg) | Ma<br>Cow (kg | Wt      | Milk<br>(kg) | Scrotal<br>Size<br>(cm) | Days to<br>Calving<br>(days) |
|           | EBV<br>Acc | -0.4<br>54%                | +0.2<br>40%                 | -2.6<br>54%              | +4.5<br>88%        | +46<br>79%          | +81<br>76%          | +109<br>74%         | +11           |         | +8<br>58%    | +0.2<br>75%             |                              |
| Carcass V | Veight (I  | kg) Eye                    | Muscle A                    | rea (cm²)                | Rib F              | at (mm)             | Rum                 | p Fat (m            | nm) R         | etail E | Beef         | Yield (%)               | IMF (%)                      |
|           | +69        |                            | +8.5                        |                          | -                  | 2.6                 |                     | -2.5                |               |         | +2.3         |                         | -0.4                         |
|           | 67%        |                            | 60%                         |                          | 6                  | 6%                  |                     | 64%                 |               |         | 51%          |                         | 51%                          |