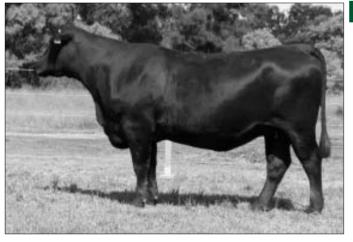

Purchaser.....

Lot 3 - Raff Lady Durham E58

There are only six Connealy Danny Boy daughters in Australia - with four flush sisters retained this fully imported Hoff female is the first ever offered for sale. She is wedgy with great teat placement and is certainly of outcross genetics to the mainstream Angus pedigree. Depastured Raff XFactor X3 19/05/11 to 11/07/11.