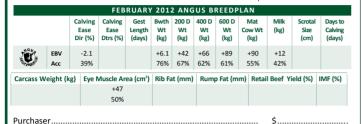

#### DAM: USA12431774 HOFF BOSS LADY S C 3V9

HOFF SUPER BULL S C 5113 HOFF STARLETTE SC 441 HOFF HI GAL S C 410

|            |            |                            | FEB                         | RUARY                    | 201                | 2 ANG               | US B                | REEDP               | LAN                   |              |                         |                              |
|------------|------------|----------------------------|-----------------------------|--------------------------|--------------------|---------------------|---------------------|---------------------|-----------------------|--------------|-------------------------|------------------------------|
| HID 50K    |            | Calving<br>Ease<br>Dir (%) | Calving<br>Ease<br>Dtrs (%) | Gest<br>Length<br>(days) | Bwth<br>Wt<br>(kg) | 200 D<br>Wt<br>(kg) | 400 D<br>Wt<br>(kg) | 600 D<br>Wt<br>(kg) | Mat<br>Cow Wt<br>(kg) | Milk<br>(kg) | Scrotal<br>Size<br>(cm) | Days to<br>Calving<br>(days) |
| Ü          | EBV<br>Acc | -4.8<br>91%                | -5.4<br>81%                 | -2.9<br>98%              | +7.7<br>99%        | +49<br>98%          | +83<br>98%          | +103<br>98%         | +83<br>97%            | +6<br>96%    | +0.2<br>97%             | +3.4<br>83%                  |
| Carcass W  | /eight (I  | kg) Eye                    | Muscle A                    | rea (cm²)                | Rib F              | at (mm)             | Rum                 | p Fat (m            | nm) Reta              | il Beef \    | ield (%)                | IMF (%)                      |
| +77<br>68% |            |                            | +8.5<br>59%                 |                          |                    | 1.4<br>4%           |                     | -1.1<br>61%         |                       | +1.7<br>49%  |                         | +0.1<br>49%                  |