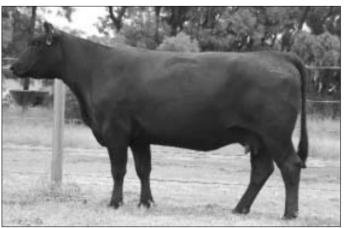

Purchaser.....

Lot 3 - Raff Lady Durham E58

There are only six Connealy Danny Boy daughters in Australia - with four flush sisters retained this fully imported Hoff female is the first ever offered for sale. She is wedgy with great teat placement and is certainly of outcross genetics to the mainstream Angus pedigree. Depastured Raff XFactor X3 19/05/11 to 11/07/11.

CONNEALY DATELINE CONNEALY TIMELINE

ENCHANTS FORTUNE CONANGA 6127

#### SIRE: USA13966936 CONNEALY DANNY BOY

HOFF HEARTLAND S C 456 ENERGY OF CONANGA 4851 DIVIDENDS ENVY OF CONANGA

R&J D F W 1388 HOFF BULL DURHAM S C 849 HOFF VALENTINE S C 856

#### DAM: USA11995131HOFF LADY DURHAM S C 540 (ET)

R&J DALLAS 752 HOFF DALLAS OF S C 766 RITO 91 OF S C 513

|           | FEBRUARY 2012 ANGUS BREEDPLAN |                            |                             |                          |                    |                     |                     |                     |           |          |              |                         |                              |  |
|-----------|-------------------------------|----------------------------|-----------------------------|--------------------------|--------------------|---------------------|---------------------|---------------------|-----------|----------|--------------|-------------------------|------------------------------|--|
| HD :      | 50K                           | Calving<br>Ease<br>Dir (%) | Calving<br>Ease<br>Dtrs (%) | Gest<br>Length<br>(days) | Bwth<br>Wt<br>(kg) | 200 D<br>Wt<br>(kg) | 400 D<br>Wt<br>(kg) | 600 D<br>Wt<br>(kg) | Cow<br>(k | Wt       | Milk<br>(kg) | Scrotal<br>Size<br>(cm) | Days to<br>Calving<br>(days) |  |
| Ü         | EBV<br>Acc                    | -0.5<br>48%                | +0.3<br>37%                 | -2.1<br>52%              | +2.1<br>80%        | +38<br>74%          | +68<br>70%          | +83<br>73%          |           | 89<br>8% | +2<br>62%    | +0.1<br>58%             |                              |  |
| Carcass V | Neight (I                     | kg) Eye                    | Muscle A                    | rea (cm²)                | Rib F              | at (mm)             | Rum                 | p Fat (m            | nm)       | Retai    | l Beef       | Yield (%)               | IMF (%)                      |  |
|           | +53                           |                            | +4.7                        |                          |                    | 1.5                 |                     | -1.6                |           |          | +0.6         |                         | +0.2                         |  |
|           | 66%                           |                            | 58%                         |                          | 6                  | 88%                 |                     | 66%                 |           |          | 51%          |                         | 52%                          |  |