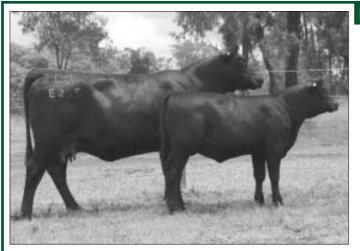

Purchaser.....

Lot 3 - Raff Lady Durham E58

There are only six Connealy Danny Boy daughters in Australia - with four flush sisters retained this fully imported Hoff female is the first ever offered for sale. She is wedgy with great teat placement and is certainly of outcross genetics to the mainstream Angus pedigree. Depastured Raff XFactor X3 19/05/11 to 11/07/11.