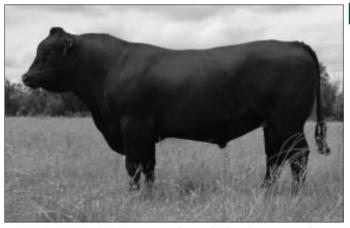

J & C APPEAL A10 first took our eye when a young calf on his mother - we returned a year later and purchased him. Few bulls have had such a positive impact in breeding bulls as Appeal has. His progeny consistently sell for an \$8,000 plus average and at the 2011 Sydney Royal both the Senior and Junior Champion Angus bulls were both Appeal sons. We have not experienced a sire to so consistently transmit weight for age into progeny. He is the sire of Raff Empire E269. 15 daughters sell and 2 lots Al'd to him.

#### J & C APPEAL A10 (AI) BCH 21/08/2005

D H D TRAVELER 6807 CONNEALY DATELINE EILA EILA OF CONANGA