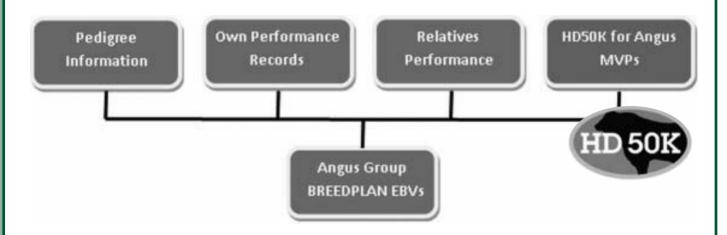

# The first full female sale with complete Genomic Enhanced EBVs

Genomic enhanced EBVs are BREEDPLAN EBVs that now include an extra source of information to make those EBVs more accurate. The image below shows a graphic representation of all sources of information used by BREEDPLAN to calculate EBVs.

Raff Angus is at the forefront of adoption for DNA technologies and this female sale is an excellent example of this. Raff Angus are the first Angus stud in Australia to test all animals to be sold with the HD50K for Angus in order to provide this information to buyers.

# Which traits are incorporated into BREEDPLAN and which are completely outside of BREEDPLAN?

As part of the monthly Angus Group BREEDPLAN run, breeders and buyers alike are getting a suite of the most advanced selection tools available for any breed anywhere in the world. The addition, since April 2011, of Pfizer's Molecular Value Predictions (MVPs) for 11 traits to the calculation of Angus Group BREEDPLAN EBVs has revolutionized the way that young animals can be selected increasing the rate of genetic gain for the Angus breed in Australia.