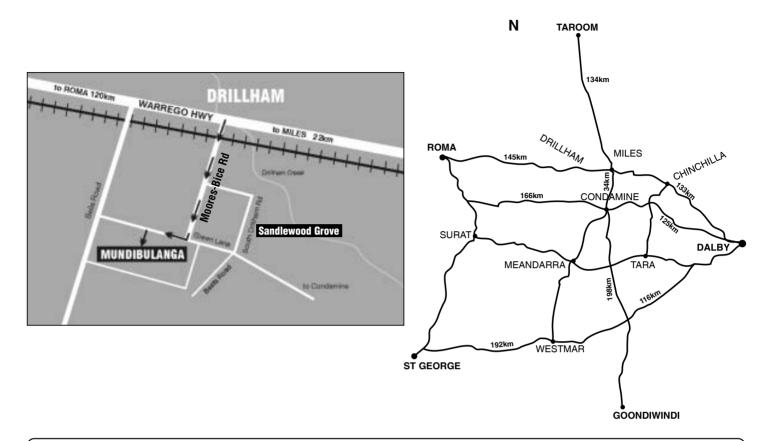

vendor or the selling agents make no other representations about the accuracy, reliability or completeness of any information provided in this catalogue and do not assume any responsibility for the use or interpretation of the information included in this catalogue. You are encouraged to seek independent verification of any information contained in this catalogue before relying on such information."



# Bull Sale

"Mundibulanga" Drillham Q Monday 24th September 2012 at 12 midday

Open Day Sunday 23rd September

150 lots sell



VISIT www.raffangus.com.au FOR UPDATED INFORMATION CLOSER TO THE SALE

# "MUNDIBULANGA" DRILLHAM

From Drillham take the South Drillham Road over the railway line, straight ahead on to the gravel road for 6km to t-junction, turn right. "Mundibulanga" 2km on left.



#### **Travel**

Daily air flights between Brisbane and Roma QANTASLINK. Phone 13 1313

Accommodation and transport from Roma to "Mundibulanga" can be arranged by contacting the vendors or your preferred agent.

An all weather 1300 metre airstrip is located just south of Miles. For transport please contact the vendors.



A 900 metre gravel airstrip is located on "Mundibulanga" adjacent to sale complex.

"Mundibulanga" is approximately 4 hours by road from Brisbane and 1 hour from Roma and 8 kilometres south of the Warrego Highway.

#### Accommodation

- Golden West Motor Inn MILES 07 4627 1688
- Starline Motor Inn MILES 07 4627 1322
- Windsor Hotel/Motel MILES 07 4627 1159

For any other travel or accommodation assistance please contact Anna Raff on 07 4627 6064.