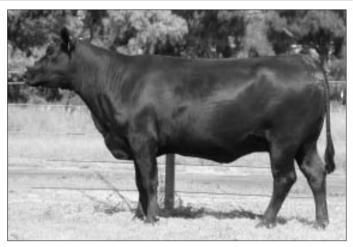

HOFF CHARGER S C 242

'S A R SUPERCHARGER 8418

DAM: QRFC41 RAFF DORIS C41 (AI) (ET) RANUI ALL BLACK (IMP NZE) (AI) FORRES DORIS R131 FORRES DORIS H68+88 (AI)

RAFF DORIS E27 (AI) 1/3/2009

Doris E27 is a cow that is extremely protective of her calf when a new born. She descends from a cow, Doris R131, which we purchased at the first Forres dispersal sale because of her strong maternal Depastured line. Raff Dictator D364 19/05/11 to 11/07/11.