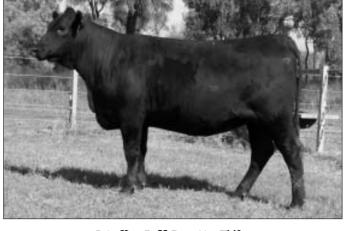

| -2                 | 2.8                 |                     | -2.8                |                      | 0.9          |                         | +0.6                         |
|           | 65%        |                            | 57%                         |                          | 6                  | 9%                  |                     | 68%                 |                      | 54%          |                         | 53%                          |
|           |            |                            |                             |                          |                    |                     |                     |                     |                      |              |                         |                              |

Purchaser.....\$.....



Lot 68 - Raff Burnette F149

Raff Burnette F149 is all maternal. There is a great cow on every line of her pedigree and sires that are a little more moderate and of easy care. She is very quiet natured. Al to **Raff Empire E269** due 22/07/12. Depastured QRFD353 15/10/11 to 06/01/12.

# 68

#### RAFF BURNETTE F149 27/06/2010

SCOTCH CAP SUMMITCREST SCOTCH CAP OB45 SUMMITCREST HEIRESS OT09

#### SIRE: QRFX3 RAFF XFACTOR X3 (AI) (ET) RAFF TROOPER T6 (AI)

RAFF DORIS V9
RAFF DORIS S128 (AI) (ET)
HYLINE RIGHT WAY 781
ROSSANDER BLACK THUNDER A191 (AI)
ROSSANDER ESTELLA X339 (AI) (ET)

#### DAM: ORFD304 RAFF BURNETTE D304

HOFF LIMITED EDITION S C 594 RAFF BURNETTE A136 (AI) (ET) PALES HR HIGH VALUE V77 (AI)

|           |                     |                            | FEB