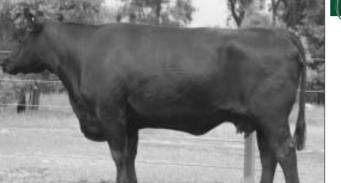

Purchaser.....

Lot 4 - Raff Lady Durham E72

This fully imported Hoff female is extremely docile in nature and of large frame. Her dam was a magnificent cow that proved highly fertile producing stud sires Raff Dallas, Dictator and Enticer. E72 will compliment any of today's AI sires. Depastured Raff XFactor X3 19/05/11 to 11/07/11.

## RAFF LADY DURHAM E72 (AI) 19/03/2009

PINE DRIVE BIG SKY 4S PONDEROSA 4S BONANZA BESS 9531

SIRE: USA5500 LEACHMAN HOSS

PJM POWERPOINT LEACHMAN LASS 1004 LEACHMAN BAND LASS 9525

R&J D F W 1388 HOFF BULL DURHAM S C 849 HOFF VALENTINE S C 856

DAM: USA11995131 HOFF LADY DURHAM S C 540 (ET)

R&J DALLAS 752 HOFF DALLAS OF S C 766 RITO 91 OF S C 513

|                |                            | FEB                         | RUARY                    | 201                | 2 ANG               | US B                | REEDP               | LAN                   |              |                         |                              |
|----------------|----------------------------|-----------------------------|--------------------------|--------------------|---------------------|---------------------|---------------------|-----------------------|--------------|-------------------------|------------------------------|
| HD 50K         | Calving<br>Ease<br>Dir (%) | Calving<br>Ease<br>Dtrs (%) | Gest<br>Length<br>(days) | Bwth<br>Wt<br>(kg) | 200 D<br>Wt<br>(kg) | 400 D<br>Wt<br>(kg) | 600 D<br>Wt<br>(kg) | Mat<br>Cow Wt<br>(kg) | Milk<br>(kg) | Scrotal<br>Size<br>(cm) | Days to<br>Calving<br>(days) |
| EBV<br>Acc     | -5<br>52%                  | -0.4<br>43%                 | -0.4<br>56%              | +7.8<br>80%        | +50<br>73%          | +82<br>71%          | +114<br>75%         | +158<br>74%           | +6<br>66%    | -0.2<br>58%             | +1.3<br>36%                  |
| Carcass Weight | (kg) Eye                   | Muscle A                    | rea (cm²)                | Rib F              | at (mm)             | Rum                 | p Fat (m            | nm) Reta              | il Beef \    | rield (%)               | IMF (%)                      |
| +65            |                            | +0.9                        |                          | -                  | 2.9                 |                     | -3.2                |                       | +0.8         |                         | -0.2                         |
| 67%            |                            | 59%                         |                          | 6                  | 8%                  |                     | 66%                 |                       | 53%          |                         | 52%                          |