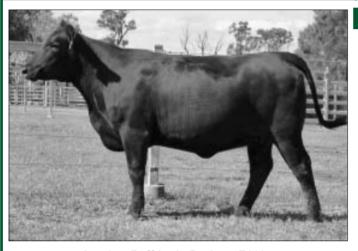

Purchaser.....

Lot 4 - Raff Lady Durham E72

This fully imported Hoff female is extremely docile in nature and of large frame. Her dam was a magnificent cow that proved highly fertile producing stud sires Raff Dallas, Dictator and Enticer. E72 will compliment any of today's AI sires. Depastured Raff XFactor X3 19/05/11 to 11/07/11.