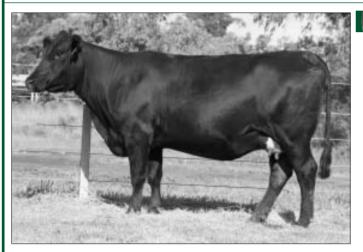

Purchaser.....

Lot 3 - Raff Lady Durham E58

There are only six Connealy Danny Boy daughters in Australia - with four flush sisters retained this fully imported Hoff female is the first ever offered for sale. She is wedgy with great teat placement and is certainly of outcross genetics to the mainstream Angus pedigree. Depastured Raff XFactor X3 19/05/11 to 11/07/11.