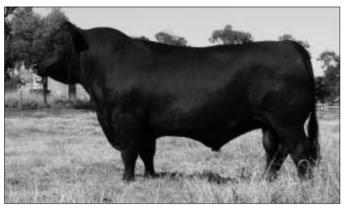

RAFF X-FACTOR X3 was purchased back into the herd as an aged bull after topping our 2003 bull sale. He is one of our highest IMF% scanning bulls as was his dam Doris V9 and his flush sister. X-Factor is incredibly potent at breeding high marbling cattle from even moderate IMF cows. As a rising 10 year old he is sound and still very active in natural service. He will continue to be used selectively to add fat and marbling without compromising pedigree merit. His MVP's (Molecular Value Predictions) have him in the top 2% of the breed for Marbling. 7 daughters sell and 4 lots depastured to him.

#### RAFF XFACTOR X3 (AI) (ET) 21/05/2002

P S POWER PLAY SCOTCH CAP HOFF BAND 07 OF S C 509

#### SIRE: USAOB45 SUMMITCREST SCOTCH CAP OB45

PREMIER INDEPENDENCE K N SUMMITCREST HEIRESS OT09 SUMMITCREST HEIRESS OR01

V D A R NEW TREND 315 RAFF TROOPER T6 (AI)

RAFF DUCHESS R5 (AI) (ET) DAM: ORFV9 RAFF DORIS V9

> R R TRAVELER 5204 RAFF DORIS S128 (AI) (ET) FORRES DORIS H78+88 (AI)

|         |            |             | FEB                         | RUARY                    | 201                | 2 ANG               | US BI               | REEDP               | LAN                  |            |                         |                              |
|---------|------------|-------------|-----------------------------|--------------------------|--------------------|---------------------|---------------------|---------------------|----------------------|------------|-------------------------|------------------------------|
| HD      | HID 50K    |             | Calving<br>Ease<br>Dtrs (%) | Gest<br>Length<br>(days) | Bwth<br>Wt<br>(kg) | 200 D<br>Wt<br>(kg) | 400 D<br>Wt<br>(kg) | 600 D<br>Wt<br>(kg) | Mat<br>Cow V<br>(kg) | Vt (kg)    | Scrotal<br>Size<br>(cm) | Days to<br>Calving<br>(days) |
| Ü       | EBV<br>Acc | +3.1<br>67% | +2.4<br>59%                 | -2.9<br>69%              | +3.6<br>93%        | +30<br>89%          | +62<br>89%          | +66<br>87%          | +39<br>77%           |            | +3.8<br>83%             | -6<br>57%                    |
| Carcass | Weight (   | kg) Eye     | Muscle A                    | rea (cm²)                | Rib F              | at (mm)             | Rum                 | p Fat (n            | nm) Re               | etail Beef | Yield (%)               | IMF (%)                      |
|         | +34        |             | +0.6                        |                          | 4                  | 3.8                 |                     | +4.9                |                      | -2.9       |                         | +2.8                         |
|         | 79%        |             | 70%                         |                          | 7                  | 7%                  |                     | 77%                 |                      | 67%        |                         | 66%                          |
|         |            |             |                             |                          |                    |                     |                     |                     |                      |            |                         |                              |