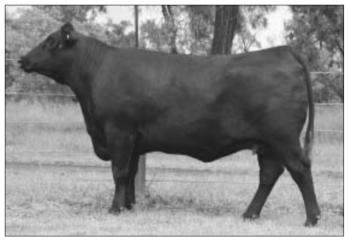

J & C APPEAL A10 first took our eye when a young calf on his mother - we returned a year later and purchased him. Few bulls have had such a positive impact in breeding bulls as Appeal has. His progeny consistently sell for an \$8,000 plus average and at the 2011 Sydney Royal both the Senior and Junior Champion Angus bulls were both Appeal sons. We have not experienced a sire to so consistently transmit weight for age into progeny. He is the sire of Raff Empire E269. 15 daughters sell and 2 lots Al'd to him.

#### J & C APPEAL A10 (AI) BCH 21/08/2005

D H D TRAVELER 6807 CONNEALY DATELINE EILA EILA OF CONANGA