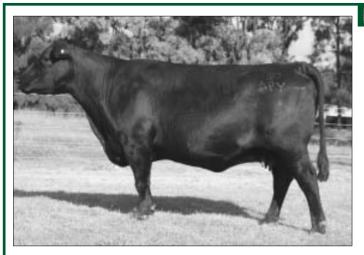

Negative (lower) values more favourable

Negative (lower) values

<sup>\*</sup> based on EBVs from the February 2012 Angus BREEDPLAN analysis.

HOFF LIMITED EDITION is a real legend in the Angus breed world wide. His progeny have sold to \$32,000 and with semen sales has grossed us in excess of \$1.5 million. His daughters are some of our best breeding cows. We have limited semen available and will consider using him again on females that need a real injection of power in several years time. This bull needs no introduction to the industry. 34 daughters sell and 2 lots Al'd to him.

## HOFF LIMITED EDITION SC 594 14/02/1998

LEACHMAN PREDICTOR S A R SUPERCHARGER 8418 S A R STUDS PRIDE 4430

#### SIRE: USASC242 HOFF CHARGER S C 242

HOFF HI FLYER S C 7134 HOFF MISS FLYER S C E01 HOFF MISS HI SPADE S C 8210 HOFF GREAT WESTERN S C 456 HOFF TRAIL BOSS S C 929

HOFF MISS RENOVATION SC 856

#### DAM: USA12431774 HOFF BOSS LADY S C 3V9

HOFF SUPER BULL S C 5113 HOFF STARLETTE SC 441 HOFF HI GAL S C 410

|            |            |                            | FEB                         | RUARY                    | 201                | 2 ANG               | US B                | REEDP               | LAN                   |              |                         |                              |
|------------|------------|----------------------------|-----------------------------|--------------------------|--------------------|---------------------|---------------------|---------------------|-----------------------|--------------|-------------------------|------------------------------|
| HID 50K    |            | Calving<br>Ease<br>Dir (%) | Calving<br>Ease<br>Dtrs (%) | Gest<br>Length<br>(days) | Bwth<br>Wt<br>(kg) | 200 D<br>Wt<br>(kg) | 400 D<br>Wt<br>(kg) | 600 D<br>Wt<br>(kg) | Mat<br>Cow Wt<br>(kg) | Milk<br>(kg) | Scrotal<br>Size<br>(cm) | Days to<br>Calving<br>(days) |
| Ü          | EBV<br>Acc | -4.8<br>91%                | -5.4<br>81%                 | -2.9<br>98%              | +7.7<br>99%        | +49<br>98%          | +83<br>98%          | +103<br>98%         | +83<br>97%            | +6<br>96%    | +0.2<br>97%             | +3.4<br>83%                  |
| Carcass W  | /eight (I  | kg) Eye                    | Muscle A                    | rea (cm²)                | Rib F              | at (mm)             | Rum                 | p Fat (m            | nm) Reta              | il Beef \    | ield (%)                | IMF (%)                      |
| +77<br>68% |            |                            | +8.5<br>59%                 |                          |                    | 1.4<br>4%           |                     | -1.1<br>61%         |                       | +1.7<br>49%  |                         | +0.1<br>49%                  |