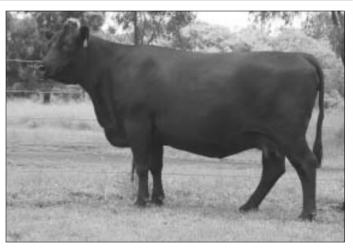

RAFF EXTERMINATOR E201 was a stand out at birth and is proving to be one of our better breeding bulls. His extreme length, strength of spine, thickness and sheer capacity sets this bull apart from the rest. Used heavily as a yearling and again as a two year old Exterminator has not really had a chance to physically express his potential. His identical flush brother who sold for \$18,000 at our sale last year who at 25 months weighed 1,152 kg, EMA of 147sq cm, 17/15mm fat, 6.1% IMF and a 44cm scrotal with a 7.9 frame - just an awesome body of beef that ticks all the boxes! 15 lots sell depastured to him.