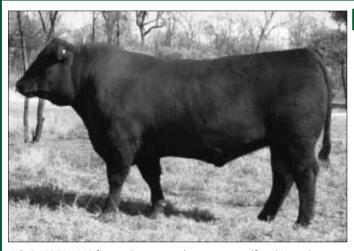

Negative (lower) values more favourable

Negative (lower) values

<sup>\*</sup> based on EBVs from the February 2012 Angus BREEDPLAN analysis.

HOFF LIMITED EDITION is a real legend in the Angus breed world wide. His progeny have sold to \$32,000 and with semen sales has grossed us in excess of \$1.5 million. His daughters are some of our best breeding cows. We have limited semen available and will consider using him again on females that need a real injection of power in several years time. This bull needs no introduction to the industry. 34 daughters sell and 2 lots Al'd to him.

## HOFF LIMITED EDITION SC 594 14/02/1998

LEACHMAN PREDICTOR S A R SUPERCHARGER 8418 S A R STUDS PRIDE 4430

#### SIRE: USASC242 HOFF CHARGER S C 242

HOFF HI FLYER S C 7134 HOFF MISS FLYER S C E01 HOFF MISS HI SPADE S C 8210 HOFF GREAT WESTERN S C 456 HOFF TRAIL BOSS S C 929

HOFF MISS RENOVATION SC 856

#### DAM: USA12431774 HOFF BOSS LADY S C 3V9

HOFF SUPER BULL S C 5113 HOFF STARLETTE SC 441 HOFF HI GAL S C 410

|            |            |                            | FEB                         | RUARY                    | 201                | 2 ANG               | US B                | REEDP               | LAN                   |              |                         |                              |
|------------|------------|----------------------------|-----------------------------|--------------------------|--------------------|---------------------|---------------------|---------------------|-----------------------|--------------|-------------------------|------------------------------|
| HID 50K    |            | Calving<br>Ease<br>Dir (%) | Calving<br>Ease<br>Dtrs (%) | Gest<br>Length<br>(days) | Bwth<br>Wt<br>(kg) | 200 D<br>Wt<br>(kg) | 400 D<br>Wt<br>(kg) | 600 D<br>Wt<br>(kg) | Mat<br>Cow Wt<br>(kg) | Milk<br>(kg) | Scrotal<br>Size<br>(cm) | Days to<br>Calving<br>(days) |
| Ü          | EBV<br>Acc | -4.8<br>91%                | -5.4<br>81%                 | -2.9<br>98%              | +7.7<br>99%        | +49<br>98%          | +83<br>98%          | +103<br>98%         | +83<br>97%            | +6<br>96%    | +0.2<br>97%             | +3.4<br>83%                  |
| Carcass W  | /eight (I  | kg) Eye                    | Muscle A                    | rea (cm²)                | Rib F              | at (mm)             | Rum                 | p Fat (m            | nm) Reta              | il Beef \    | ield (%)                | IMF (%)                      |
| +77<br>68% |            |                            | +8.5<br>59%                 |                          |                    | 1.4<br>4%           |                     | -1.1<br>61%         |                       | +1.7<br>49%  |                         | +0.1<br>49%                  |