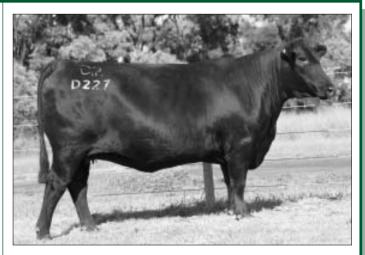

Purchaser.....

Lot 3 - Raff Lady Durham E58

There are only six Connealy Danny Boy daughters in Australia - with four flush sisters retained this fully imported Hoff female is the first ever offered for sale. She is wedgy with great teat placement and is certainly of outcross genetics to the mainstream Angus pedigree. Depastured Raff XFactor X3 19/05/11 to 11/07/11.