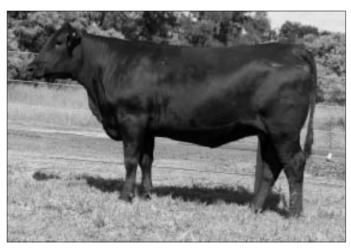

Purchaser.....

Lot 3 - Raff Lady Durham E58

There are only six Connealy Danny Boy daughters in Australia - with four flush sisters retained this fully imported Hoff female is the first ever offered for sale. She is wedgy with great teat placement and is certainly of outcross genetics to the mainstream Angus pedigree. Depastured Raff XFactor X3 19/05/11 to 11/07/11.