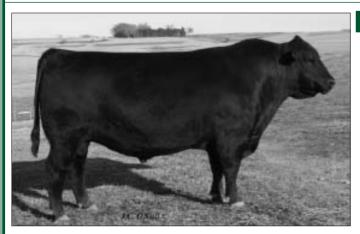

J & C APPEAL A10 first took our eye when a young calf on his mother - we returned a year later and purchased him. Few bulls have had such a positive impact in breeding bulls as Appeal has. His progeny consistently sell for an \$8,000 plus average and at the 2011 Sydney Royal both the Senior and Junior Champion Angus bulls were both Appeal sons. We have not experienced a sire to so consistently transmit weight for age into progeny. He is the sire of Raff Empire E269. 15 daughters sell and 2 lots Al'd to him.

#### J & C APPEAL A10 (AI) BCH 21/08/2005

D H D TRAVELER 6807 CONNEALY DATELINE EILA EILA OF CONANGA

#### SIRE: USA7078 VERMILION DATELINE 7078

LEACHMAN RIGHT TIME VERMILION BLACKBIRD 5044 **VERMILION BLACKBIRD 3525** 

SVF GDAR 216 LTD CIRCLE A 2000 PLUS CIRCLE A RITA 5H11 3201

#### DAM: BCHW3 J & C MISS CHEYENNE W3 (AI) (ET)

RITO 9FB3 OF 5H11 FULLBACK MERRIBROOK MISS CHEYENNE S18 (AI) (ET) MERRIBROOK MISS CHEYENNE Q25 (AI) (ET)

|           |            |                            | FEB                         | RUARY                    | 201                | 2 ANG               | US B                | REEDP               | LAN                   |              |                         |                              |
|-----------|------------|----------------------------|-----------------------------|--------------------------|--------------------|---------------------|---------------------|---------------------|-----------------------|--------------|-------------------------|------------------------------|
| HD 50K    |            | Calving<br>Ease<br>Dir (%) | Calving<br>Ease<br>Dtrs (%) | Gest<br>Length<br>(days) | Bwth<br>Wt<br>(kg) | 200 D<br>Wt<br>(kg) | 400 D<br>Wt<br>(kg) | 600 D<br>Wt<br>(kg) | Mat<br>Cow Wt<br>(kg) | Milk<br>(kg) | Scrotal<br>Size<br>(cm) | Days to<br>Calving<br>(days) |
| Ü         | EBV<br>Acc | -7.4<br>72%                | -0.6<br>61%                 | -3<br>85%                | +9.9<br>95%        | +57<br>94%          | +106<br>94%         | +142<br>93%         | +148<br>89%           | +5<br>78%    | +2.1<br>92%             | -3.7<br>54%                  |
| Carcass W | eight (l   | g) Eye                     | Muscle A                    | rea (cm²)                | Rib F              | at (mm)             | Rum                 | p Fat (m            | nm) Reta              | ail Beef     | Yield (%)               | IMF (%)                      |
|           | +60        |                            | +5.5                        |                          | -                  | 1.7                 |                     | -1.9                |                       | +1.6         |                         | +0.1                         |
|           | 95%        |                            | 91%                         |                          | 9                  | 4%                  |                     | 94%                 |                       | 90%          |                         | 89%                          |