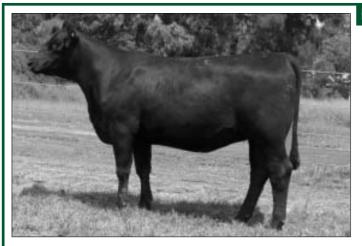

Purchaser.....

Lot 3 - Raff Lady Durham E58

There are only six Connealy Danny Boy daughters in Australia - with four flush sisters retained this fully imported Hoff female is the first ever offered for sale. She is wedgy with great teat placement and is certainly of outcross genetics to the mainstream Angus pedigree. Depastured Raff XFactor X3 19/05/11 to 11/07/11.