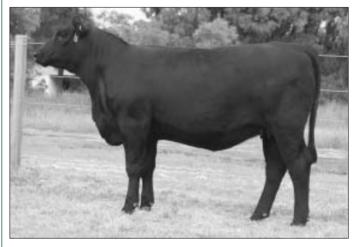

Purchaser......\$ ......\$ ......

Lot 6 - Raff Duchess E90

A Duchess cow whose maternal line has proven to have extra longevity and superior structural soundness. E90 is a great natured cow with capacity. Her very neat Dazzler daughter sells as lot 142. Depastured **Raff Dictator D364** 19/05/11 to 11/07/11.

#### RAFF DUCHESS E90 28/03/2009

CONNEALY DATELINE VERMILION DATELINE 7078 VERMILION BLACKBIRD 5044