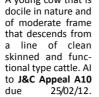

(kg) (kg) (kg)

74%

-0.4

Rump Fat (mm) Retail

+54

| A young cow that is    |
|------------------------|
| docile in nature and   |
| of moderate frame      |
| that descends from     |
| a line of clean        |
| skinned and func-      |
| tional type cattle. Al |
| to J&C Appeal A10      |
| due 25/02/12.          |
| Depastured             |
| QRFD364 19/05/11       |
| to 11/07/11.           |