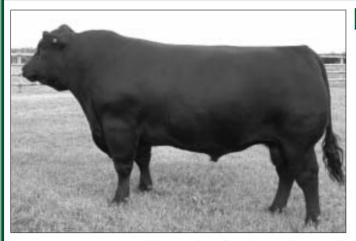

Negative (lower) values more favourable

Negative (lower) values

<sup>\*</sup> based on EBVs from the February 2012 Angus BREEDPLAN analysis.

HOFF LIMITED EDITION is a real legend in the Angus breed world wide. His progeny have sold to \$32,000 and with semen sales has grossed us in excess of \$1.5 million. His daughters are some of our best breeding cows. We have limited semen available and will consider using him again on females that need a real injection of power in several years time. This bull needs no introduction to the industry. 34 daughters sell and 2 lots Al'd to him.

## HOFF LIMITED EDITION SC 594 14/02/1998

LEACHMAN PREDICTOR S A R SUPERCHARGER 8418 S A R STUDS PRIDE 4430

#### SIRE: USASC242 HOFF CHARGER S C 242

HOFF HI FLYER S C 7134 HOFF MISS FLYER S C E01 HOFF MISS HI SPADE S C 8210 HOFF GREAT WESTERN S C 456 HOFF TRAIL BOSS S C 929

HOFF MISS RENOVATION SC 856

#### DAM: USA12431774 HOFF BOSS LADY S C 3V9

HOFF SUPER BULL S C 5113 HOFF STARLETTE SC 441 HOFF HI GAL S C 410

|            |            |                            | FEB                         | RUARY                    | 201                | 2 ANG               | US B                | REEDP               | LAN                   |              |                         |                              |
|------------|------------|----------------------------|-----------------------------|--------------------------|--------------------|---------------------|---------------------|---------------------|-----------------------|--------------|-------------------------|------------------------------|
| HID 50K    |            | Calving<br>Ease<br>Dir (%) | Calving<br>Ease<br>Dtrs (%) | Gest<br>Length<br>(days) | Bwth<br>Wt<br>(kg) | 200 D<br>Wt<br>(kg) | 400 D<br>Wt<br>(kg) | 600 D<br>Wt<br>(kg) | Mat<br>Cow Wt<br>(kg) | Milk<br>(kg) | Scrotal<br>Size<br>(cm) | Days to<br>Calving<br>(days) |
| Ü          | EBV<br>Acc | -4.8<br>91%                | -5.4<br>81%                 | -2.9<br>98%              | +7.7<br>99%        | +49<br>98%          | +83<br>98%          | +103<br>98%         | +83<br>97%            | +6<br>96%    | +0.2<br>97%             | +3.4<br>83%                  |
| Carcass W  | /eight (I  | kg) Eye                    | Muscle A                    | rea (cm²)                | Rib F              | at (mm)             | Rum                 | p Fat (m            | nm) Reta              | il Beef \    | ield (%)                | IMF (%)                      |
| +77<br>68% |            |                            | +8.5<br>59%                 |                          |                    | 1.4<br>4%           |                     | -1.1<br>61%         |                       | +1.7<br>49%  |                         | +0.1<br>49%                  |