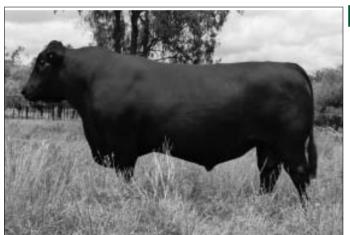

RAFF DALLAS D216 was Senior and Grand Champion Angus Bull at the Brisbane Royal in 2010 and Reserve Senior Champion at the Adelaide Angus Feature Show that same year. At both shows he had the highest growth and largest EMA of all breeds while boasting double digit fat scans and an IMF of 7.0%. He is a large framed bull with wonderful neck extension and shoulder profile who works the paddock with the greatest of ease ~ his daughters are special. His MVP's (Molecular Value Predictions) have him in the top 30% of the breed for Marbling. 1 daughter sells and 11 lots depastured to him.

#### RAFF DALLAS D216 (AI) (ET) 25/07/2008

COTTONTAIL MATERNAL POWER 464 PAPA POWER 096

#### BLACKBIRD D H D 2816 SIRE: USA2928 PAPA EQUATOR 2928

PAPA RITO TRAVELER 4807 PAPA ENVIOUS BLACKBIRD 8849 ENVIOUS BLACKBIRD D H D 5848

R&J D F W 1388 HOFF BULL DURHAM S C 849 HOFF VALENTINE S C 856

#### DAM: USA11995131 HOFF LADY DURHAM S C 540 (ET)

R&J DALLAS 752 HOFF DALLAS OF S C 766 RITO 91 OF S C 513

| Ease Ease Length Wt Wt Wt Co                                               | Wat Milk<br>w Wt (kg) | Scrotal<br>Size | Days to<br>Calving |
|----------------------------------------------------------------------------|-----------------------|-----------------|--------------------|
| Dil (76) Dil (76) (uays) (kg) (kg) (kg) (kg)                               | kg)                   | (cm)            | (days)             |
| 4 L 5                                                                      | +133 +11<br>76% 66%   | +1.3<br>84%     | 0.4<br>45%         |
| Carcass Weight (kg)   Eye Muscle Area (cm²)   Rib Fat (mm)   Rump Fat (mm) | Retail Beef           | Yield (%)       | IMF (%)            |
| +71 +1.8 -3.7 -3.5                                                         | +0.7                  |                 | +0.4               |
| 78% 70% 77% 77%                                                            | 67%                   |                 | 66%                |