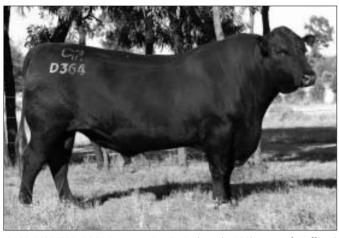

**RAFF EMBLEM E69** adds to the amazing of battery of sires that Hoff Moriah 822 has produced for us. Sired by Limited Edition's sire Hoff Charger 242 - Emblem again has the power and volume lacking in so many Angus today. It would be hard to change his confirmation to make it any better. His calves are of a type while his flush sisters are really great females. Emblem is such a safe and predictable sire and one that we will continue to use for many years. **6 lots sell depastured to him.** 

### RAFF EMBLEM E69 (AI) (ET) 18/03/2009

LEACHMAN PREDICTOR S A R SUPERCHARGER 8418 S A R STUDS PRIDE 4430

#### SIRE: USASC242 HOFF CHARGER S C 242

HOFF HI FLYER S C 7134 HOFF MISS FLYER S C E01 HOFF MISS HI SPADE S C 8210 HOFF GREAT WESTERN S C 456

HOFF WESTWIND S C 070

HOFF MISS SPADE S C 803

DAM: USA13119135 HOFF MORIAH S C 635 (ET)

S V F BANDOLIER HOFF MISS SUNSHINE S C 9262 HOFF MISS VAL S C 282

|            |            |                            | FEB                         | RUARY                    | 201                | 2 ANG                | US B                | REEDP               | LAI | N                  |              |                         |                              |
|------------|------------|----------------------------|-----------------------------|--------------------------|--------------------|----------------------|---------------------|---------------------|-----|--------------------|--------------|-------------------------|------------------------------|
| HD 5       | OK)        | Calving<br>Ease<br>Dir (%) | Calving<br>Ease<br>Dtrs (%) | Gest<br>Length<br>(days) | Bwth<br>Wt<br>(kg) | 200 D<br>Wt<br>(kg)  | 400 D<br>Wt<br>(kg) | 600 D<br>Wt<br>(kg) | Cov | lat<br>v Wt<br>(g) | Milk<br>(kg) | Scrotal<br>Size<br>(cm) | Days to<br>Calving<br>(days) |
| Ü          | EBV<br>Acc | -3.4<br>57%                | -1.8<br>44%                 | 0<br>61%                 | +7.8<br>88%        | +40<br>83%           | +76<br>79%          | +105<br>78%         |     | 113<br>0%          | +14<br>63%   | +0.3<br>75%             |                              |
| Carcass W  | eight (l   | kg) Eye                    | Muscle A                    | rea (cm²)                | Rib F              | at (mm)              | Rum                 | p Fat (m            | nm) | Retai              | il Beef \    | /ield (%)               | IMF (%)                      |
| +58<br>709 |            |                            | +4.0<br>62%                 |                          |                    | -1.7<br>5 <b>7</b> % |                     | -1.9<br>65%         |     |                    | +1.3<br>54%  |                         | -0.1<br>52%                  |