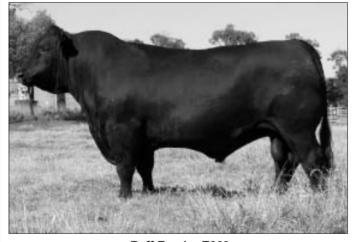

Negative (lower) values more favourable

Negative (lower) values

<sup>\*</sup> based on EBVs from the February 2012 Angus BREEDPLAN analysis.

HOFF LIMITED EDITION is a real legend in the Angus breed world wide. His progeny have sold to \$32,000 and with semen sales has grossed us in excess of \$1.5 million. His daughters are some of our best breeding cows. We have limited semen available and will consider using him again on females that need a real injection of power in several years time. This bull needs no introduction to the industry. 34 daughters sell and 2 lots Al'd to him.

## HOFF LIMITED EDITION SC 594 14/02/1998

LEACHMAN PREDICTOR S A R SUPERCHARGER 8418 S A R STUDS PRIDE 4430