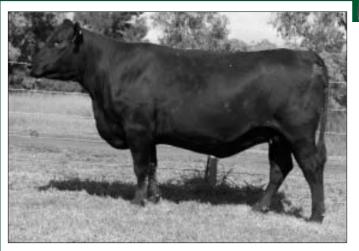

Purchaser.....

Lot 4 - Raff Lady Durham E72

This fully imported Hoff female is extremely docile in nature and of large frame. Her dam was a magnificent cow that proved highly fertile producing stud sires Raff Dallas, Dictator and Enticer. E72 will compliment any of today's AI sires. Depastured Raff XFactor X3 19/05/11 to 11/07/11.