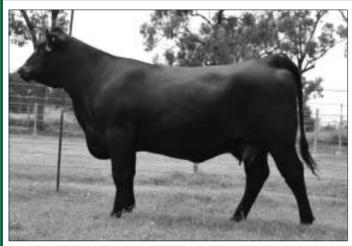

RAFF DAKOTA D85 is a massive 63 inch bull and % brother to Hoff Limited Edition that is just so beautifully balanced and structurally correct. Contrary to his performance data Dakota is one of our most complete bulls, a bull that will make cows the right shape for them to thrive, survive and reproduce in any environment. While his dam Hoff Blackbird 5217 was not a prolific embryo producer her sons and daughters have been outstanding. He will stand here for quite some time as we can always use a bull like him. 5 daughters sell.