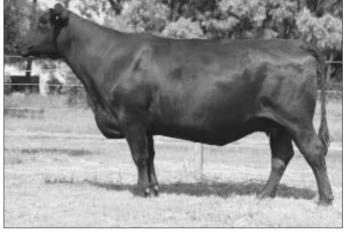

Purchaser.....

Lot 5 - Raff Burnette E77

This is the first Appeal daughter to sell. Like her dam she has extra bone, muzzle and girth that weighs heavy. Burnette E77 had bad luck with her first calf but has since matured into an extremely powerful cow. Al to **Hoff Limited Edition SC594** due 04/03/12. Depastured QRFD364 28/05/12 to 11/07/11.