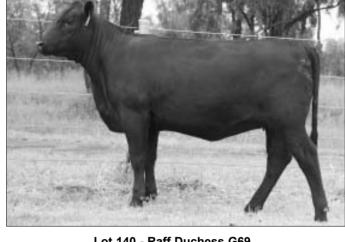

Purchaser......\$ ......\$ ......

Lot 6 - Raff Duchess E90

A Duchess cow whose maternal line has proven to have extra longevity and superior structural soundness. E90 is a great natured cow with capacity. Her very neat Dazzler daughter sells as lot 142. Depastured **Raff Dictator D364** 19/05/11 to 11/07/11.

#### RAFF DUCHESS E90 28/03/2009

CONNEALY DATELINE VERMILION DATELINE 7078 VERMILION BLACKBIRD 5044