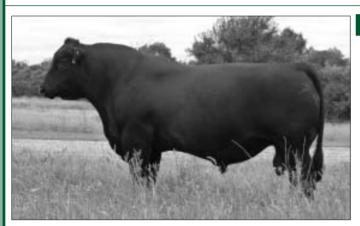

RAFF DICTATOR D364 is a massive 64 inch and 1300kg son of Hoff Lady Durham by the old breed legend Leachman Prompter. His athleticism, carriage and little bit of arrogance - the way he prances around the paddock - has earned him the title 'the thoroughbred stallion'. His progeny have the extra neck extension and lovely shoulder setting of their sire - his daughters should make wonderful cows. He is currently for sale as he will be replaced by a flush brother we have purchased back after selling him in 2008. 3 daughters sell along with 16 lots depastured to him.

#### RAFF DICTATOR D364 (AI) (ET) 17/10/2008

PINE DRIVE BIG SKY BROST POWER DRIVE BROST ELBA 916

#### SIRE: USA96576 LEACHMAN PROMPTER

PJM POWERPOINT LEACHMAN LASS 1004 LEACHMAN BAND LASS 9525 R&J D F W 1388 HOFF BULL DURHAM S C 849

HOFF VALENTINE S C 856

DAM: USA11995131 HOFF LADY DURHAM S C 540 (ET)

R&J DALLAS 752 HOFF DALLAS OF S C 766 RITO 91 OF S C 513

|           |            |                            | FEB                         | RUARY                    | 2012               | 2 ANG               | US BI               | REEDP               | LAN                  |            |                         |                              |
|-----------|------------|----------------------------|-----------------------------|--------------------------|--------------------|---------------------|---------------------|---------------------|----------------------|------------|-------------------------|------------------------------|
| HID 50K   |            | Calving<br>Ease<br>Dir (%) | Calving<br>Ease<br>Dtrs (%) | Gest<br>Length<br>(days) | Bwth<br>Wt<br>(kg) | 200 D<br>Wt<br>(kg) | 400 D<br>Wt<br>(kg) | 600 D<br>Wt<br>(kg) | Mat<br>Cow V<br>(kg) | Vt (kg)    | Scrotal<br>Size<br>(cm) | Days to<br>Calving<br>(days) |
|           | EBV<br>Acc | -1.7<br>58%                | +0.5<br>46%                 | -1<br>57%                | +6.7<br>90%        | +52<br>85%          | +88<br>82%          | +101<br>79%         | +108                 |            | -0.9<br>80%             | -0.2<br>38%                  |
| Carcass W | /eight (I  | (g) Eye                    | Muscle A                    | rea (cm²)                | Rib F              | at (mm)             | Rum                 | p Fat (n            | nm) R                | etail Beef | Yield (%)               | IMF (%)                      |
|           | +65        |                            | +0.4                        |                          | -                  | 1.8                 |                     | -1.8                |                      | +0.1       |                         | +0.4                         |
|           | 73%        |                            | 65%                         |                          | 7                  | 1%                  |                     | 70%                 |                      | 58%        |                         | 57%                          |