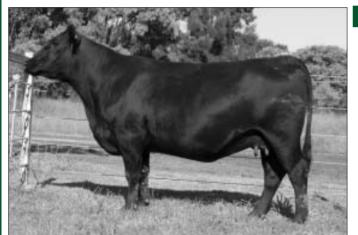

Purchaser.....

Lot 5 - Raff Burnette E77

This is the first Appeal daughter to sell. Like her dam she has extra bone, muzzle and girth that weighs heavy. Burnette E77 had bad luck with her first calf but has since matured into an extremely powerful cow. Al to **Hoff Limited Edition SC594** due 04/03/12. Depastured QRFD364 28/05/12 to 11/07/11.