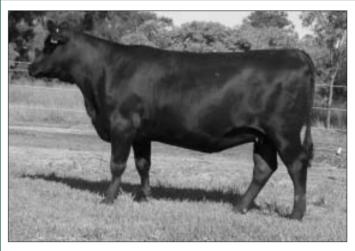

RAFF DAKOTA D85 is a massive 63 inch bull and % brother to Hoff Limited Edition that is just so beautifully balanced and structurally correct. Contrary to his performance data Dakota is one of our most complete bulls, a bull that will make cows the right shape for them to thrive, survive and reproduce in any environment. While his dam Hoff Blackbird 5217 was not a prolific embryo producer her sons and daughters have been outstanding. He will stand here for quite some time as we can always use a bull like him. 5 daughters sell.

#### RAFF DAKOTA D85 (AI) (ET) 20/04/2008

LEACHMAN PREDICTOR S A R SUPERCHARGER 8418 S A R STUDS PRIDE 4430

#### SIRE: USASC242 HOFF CHARGER S C 242

HOFF HI FLYER S C 7134 HOFF MISS FLYER S C E01 HOFF MISS HI SPADE S C 8210

BON VIEW BANDO 598 S V F BANDOLIER

F BANDOLIER

S V F PRIMROSE LADY 9446

DAM: USA15141036 HOFF BLACKBIRD 594 5217 (ET)

HOFF TRAIL BOSS S C 929 HOFF BOSS LADY S C 3V9 HOFF STARLETTE SC 441

|           | FEBRUARY 2012 ANGUS BREEDPLAN |                            |             |                          |                    |                     |                     |                     |                       |              |                         |                              |  |  |  |
|-----------|-------------------------------|----------------------------|-------------|--------------------------|--------------------|---------------------|---------------------|---------------------|-----------------------|--------------|-------------------------|------------------------------|--|--|--|
| HID 50K   |                               | Calving<br>Ease<br>Dir (%) | Ease        | Gest<br>Length<br>(days) | Bwth<br>Wt<br>(kg) | 200 D<br>Wt<br>(kg) | 400 D<br>Wt<br>(kg) | 600 D<br>Wt<br>(kg) | Mat<br>Cow Wt<br>(kg) | Milk<br>(kg) | Scrotal<br>Size<br>(cm) | Days to<br>Calving<br>(days) |  |  |  |
| Ü         | EBV<br>Acc                    | -1<br>59%                  | -0.8<br>45% | -2.3<br>63%              | +6.2<br>92%        | +48<br>87%          | +87<br>87%          | +111<br>86%         | +100<br>74%           | +9<br>60%    | +0.8<br>79%             |                              |  |  |  |
| Carcass W | /eight (I                     | kg) Eye                    | Muscle A    | rea (cm²)                | Rib F              | at (mm)             | Rum                 | p Fat (m            | m) Reta               | il Beef \    | Yield (%)               | IMF (%)                      |  |  |  |
|           | +65 +3.                       |                            | +3.2        |                          |                    | -2                  |                     | -2.1                |                       | +1.1         |                         | -0.3                         |  |  |  |
|           | 76%                           |                            | 66%         |                          | 7                  | 75%                 |                     | 74%                 |                       | 61%          |                         | 62%                          |  |  |  |