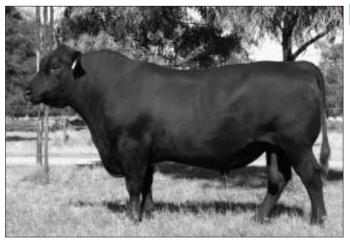

RAFF DAKOTA D85 is a massive 63 inch bull and % brother to Hoff Limited Edition that is just so beautifully balanced and structurally correct. Contrary to his performance data Dakota is one of our most complete bulls, a bull that will make cows the right shape for them to thrive, survive and reproduce in any environment. While his dam Hoff Blackbird 5217 was not a prolific embryo producer her sons and daughters have been outstanding. He will stand here for quite some time as we can always use a bull like him. 5 daughters sell.

#### RAFF DAKOTA D85 (AI) (ET) 20/04/2008

LEACHMAN PREDICTOR S A R SUPERCHARGER 8418 S A R STUDS PRIDE 4430

#### SIRE: USASC242 HOFF CHARGER S C 242

HOFF HI FLYER S C 7134 HOFF MISS FLYER S C E01 HOFF MISS HI SPADE S C 8210

BON VIEW BANDO 598 S V F BANDOLIER

F BANDOLIER

S V F PRIMROSE LADY 9446

DAM: USA15141036 HOFF BLACKBIRD 594 5217 (ET)

HOFF TRAIL BOSS S C 929 HOFF BOSS LADY S C 3V9 HOFF STARLETTE SC 441

|           | FEBRUARY 2012 ANGUS BREEDPLAN |                            |             |                          |                    |                     |                     |                     |                       |              |                         |                              |  |  |  |
|-----------|-------------------------------|----------------------------|-------------|--------------------------|--------------------|---------------------|---------------------|---------------------|-----------------------|--------------|-------------------------|------------------------------|--|--|--|
| HID 50K   |                               | Calving<br>Ease<br>Dir (%) | Ease        | Gest<br>Length<br>(days) | Bwth<br>Wt<br>(kg) | 200 D<br>Wt<br>(kg) | 400 D<br>Wt<br>(kg) | 600 D<br>Wt<br>(kg) | Mat<br>Cow Wt<br>(kg) | Milk<br>(kg) | Scrotal<br>Size<br>(cm) | Days to<br>Calving<br>(days) |  |  |  |
| Ü         | EBV<br>Acc                    | -1<br>59%                  | -0.8<br>45% | -2.3<br>63%              | +6.2<br>92%        | +48<br>87%          | +87<br>87%          | +111<br>86%         | +100<br>74%           | +9<br>60%    | +0.8<br>79%             |                              |  |  |  |
| Carcass W | /eight (I                     | kg) Eye                    | Muscle A    | rea (cm²)                | Rib F              | at (mm)             | Rum                 | p Fat (m            | m) Reta               | il Beef \    | Yield (%)               | IMF (%)                      |  |  |  |
|           | +65 +3.                       |                            | +3.2        |                          |                    | -2                  |                     | -2.1                |                       | +1.1         |                         | -0.3                         |  |  |  |
|           | 76%                           |                            | 66%         |                          | 7                  | 75%                 |                     | 74%                 |                       | 61%          |                         | 62%                          |  |  |  |