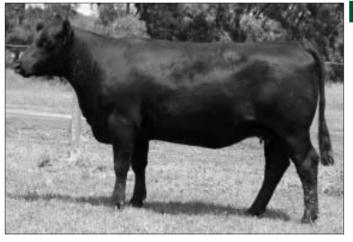

## **RAFF BURNETTE E26 (APR) (AI) 1/3/2009**

· QUET ARISTOCRAT P08 (AI) BANQUET MERLOT X135 (AI) (ET) BLACK GOLD CHAMPAGNE J031

#### DAM: QRFC26 RAFF BURNETTE C26 (APR) (AI)

YTHANBRAE GARDINER U3 (AI) (ET) RAFF BURNETTE X125 (APR) RAFF BURNETTE V69 (APR)

> +5.5 +45 +75 +92

-2.8

FEBRUARY 2012 ANGUS BREEDPLAN

(kg)

78% 75% 71%

-0.2