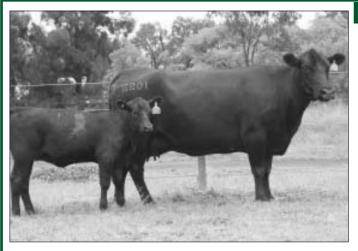

RAFF EXTERMINATOR E201 was a stand out at birth and is proving to be one of our better breeding bulls. His extreme length, strength of spine, thickness and sheer capacity sets this bull apart from the rest. Used heavily as a yearling and again as a two year old Exterminator has not really had a chance to physically express his potential. His identical flush brother who sold for \$18,000 at our sale last year who at 25 months weighed 1,152 kg, EMA of 147sq cm, 17/15mm fat, 6.1% IMF and a 44cm scrotal with a 7.9 frame - just an awesome body of beef that ticks all the boxes! 15 lots sell depastured to him.