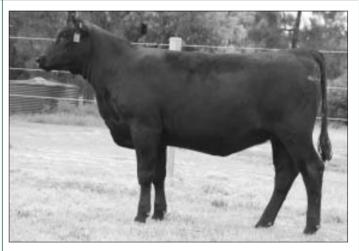

RAFF DAKOTA D85 is a massive 63 inch bull and % brother to Hoff Limited Edition that is just so beautifully balanced and structurally correct. Contrary to his performance data Dakota is one of our most complete bulls, a bull that will make cows the right shape for them to thrive, survive and reproduce in any environment. While his dam Hoff Blackbird 5217 was not a prolific embryo producer her sons and daughters have been outstanding. He will stand here for quite some time as we can always use a bull like him. 5 daughters sell.