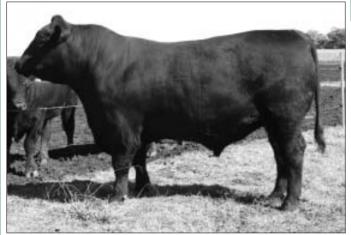

Negative (lower) values more favourable

Negative (lower) values

<sup>\*</sup> based on EBVs from the February 2012 Angus BREEDPLAN analysis.

HOFF LIMITED EDITION is a real legend in the Angus breed world wide. His progeny have sold to \$32,000 and with semen sales has grossed us in excess of \$1.5 million. His daughters are some of our best breeding cows. We have limited semen available and will consider using him again on females that need a real injection of power in several years time. This bull needs no introduction to the industry. 34 daughters sell and 2 lots Al'd to him.

## HOFF LIMITED EDITION SC 594 14/02/1998

LEACHMAN PREDICTOR S A R SUPERCHARGER 8418 S A R STUDS PRIDE 4430