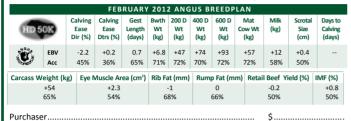

RAFF DAKOTA D85 is a massive 63 inch bull and % brother to Hoff Limited Edition that is just so beautifully balanced and structurally correct. Contrary to his performance data Dakota is one of our most complete bulls, a bull that will make cows the right shape for them to thrive, survive and reproduce in any environment. While his dam Hoff Blackbird 5217 was not a prolific embryo producer her sons and daughters have been outstanding. He will stand here for quite some time as we can always use a bull like him. 5 daughters sell.

#### RAFF DAKOTA D85 (AI) (ET) 20/04/2008

LEACHMAN PREDICTOR S A R SUPERCHARGER 8418 S A R STUDS PRIDE 4430

#### SIRE: USASC242 HOFF CHARGER S C 242

HOFF HI FLYER S C 7134 HOFF MISS FLYER S C E01 HOFF MISS HI SPADE S C 8210

BON VIEW BANDO 598 S V F BANDOLIER

F BANDOLIER

S V F PRIMROSE LADY 9446

DAM: USA15141036 HOFF BLACKBIRD 594 5217 (ET)

HOFF TRAIL BOSS S C 929 HOFF BOSS LADY S C 3V9 HOFF STARLETTE SC 441

|           | FEBRUARY 2012 ANGUS BREEDPLAN |                            |             |                          |                    |                     |                     |                     |                       |              |                         |                              |  |  |  |
|-----------|-------------------------------|----------------------------|-------------|--------------------------|--------------------|---------------------|---------------------|---------------------|-----------------------|--------------|-------------------------|------------------------------|--|--|--|
| HID 50K   |                               | Calving<br>Ease<br>Dir (%) | Ease        | Gest<br>Length<br>(days) | Bwth<br>Wt<br>(kg) | 200 D<br>Wt<br>(kg) | 400 D<br>Wt<br>(kg) | 600 D<br>Wt<br>(kg) | Mat<br>Cow Wt<br>(kg) | Milk<br>(kg) | Scrotal<br>Size<br>(cm) | Days to<br>Calving<br>(days) |  |  |  |
| Ü         | EBV<br>Acc                    | -1<br>59%                  | -0.8<br>45% | -2.3<br>63%              | +6.2<br>92%        | +48<br>87%          | +87<br>87%          | +111<br>86%         | +100<br>74%           | +9<br>60%    | +0.8<br>79%             |                              |  |  |  |
| Carcass W | /eight (I                     | kg) Eye                    | Muscle A    | rea (cm²)                | Rib F              | at (mm)             | Rum                 | p Fat (m            | m) Reta               | il Beef \    | Yield (%)               | IMF (%)                      |  |  |  |
|           | +65 +3.                       |                            | +3.2        |                          |                    | -2                  |                     | -2.1                |                       | +1.1         |                         | -0.3                         |  |  |  |
|           | 76%                           |                            | 66%         |                          | 7                  | 75%                 |                     | 74%                 |                       | 61%          |                         | 62%                          |  |  |  |