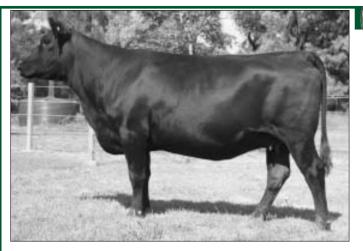

Purchaser.....

Lot 3 - Raff Lady Durham E58

There are only six Connealy Danny Boy daughters in Australia - with four flush sisters retained this fully imported Hoff female is the first ever offered for sale. She is wedgy with great teat placement and is certainly of outcross genetics to the mainstream Angus pedigree. Depastured Raff XFactor X3 19/05/11 to 11/07/11.