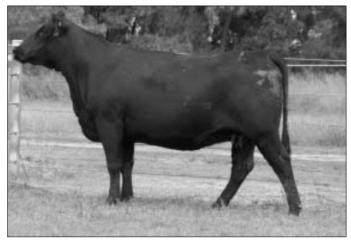

HOFF CHARGER S C 242

'S A R SUPERCHARGER 8418

DAM: QRFC41 RAFF DORIS C41 (AI) (ET) RANUI ALL BLACK (IMP NZE) (AI) FORRES DORIS R131 FORRES DORIS H68+88 (AI)

RAFF DORIS E27 (AI) 1/3/2009

Doris E27 is a cow that is extremely protective of her calf when a new born. She descends from a cow, Doris R131, which we purchased at the first Forres dispersal sale because of her strong maternal Depastured line. Raff Dictator D364 19/05/11 to 11/07/11.