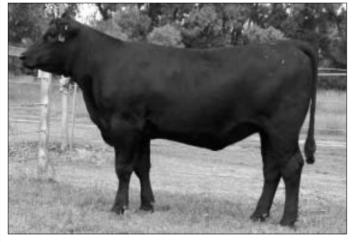

Fat (mm)        |                     | p Fat (m            | nm) l      | Retai | l Beef       | Yield (%)               | IMF (%)                      |  |
|         | +51                           |                            | -0.7                        |                          | -                  | 2.1                 |                     | -1.8                |            |       | -0.2         |                         | -0.1                         |  |
|         | 69%                           |                            | 62%                         |                          | 7                  | 1%                  |                     | 70%                 |            |       | 57%          |                         | 55%                          |  |

Purchaser....



Lot 66 - Raff Doris F154

This is the only Raff Distinction D197 daughter to sell. She is extremely docile with excellent feet and hoof size. This will be a big and heavy weighing cow when mature. Al to Raff Empire E269 due 20/07/12. Depastured QRFF117 15/10/11 to 06/01/12.



#### RAFF DORIS F154 (APR) 3/7/2010

CONNEALY TIMELINE CONNEALY DANNY BOY **ENERGY OF CONANGA 4851** 

#### SIRE: ORFD197 RAFF DISTINCTION D197 (AI) (ET)

HOFF WESTWIND S C 070 HOFF MORIAH S C 635 (ET) HOFF MISS SUNSHINE S C 9262

CONNEALY FRONTLINE S A V FRONT RUNNER 0713 JACS BLOSSOM 5357

#### DAM: QRFC148 RAFF DORIS C148 (APR) (AI)

RAFF TROJAN T11 (AI) RAFF DORIS V188 (APR) RAFF DORIS S130 (AI) (ET)

|           | FEBRUARY 2012 ANGUS BREEDPLAN |             |                             |