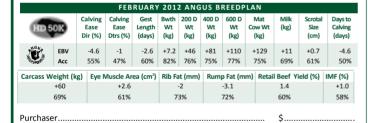

Negative (lower) values more favourable

Negative (lower) values

<sup>\*</sup> based on EBVs from the February 2012 Angus BREEDPLAN analysis.

HOFF LIMITED EDITION is a real legend in the Angus breed world wide. His progeny have sold to \$32,000 and with semen sales has grossed us in excess of \$1.5 million. His daughters are some of our best breeding cows. We have limited semen available and will consider using him again on females that need a real injection of power in several years time. This bull needs no introduction to the industry. 34 daughters sell and 2 lots Al'd to him.

## HOFF LIMITED EDITION SC 594 14/02/1998

LEACHMAN PREDICTOR S A R SUPERCHARGER 8418 S A R STUDS PRIDE 4430

#### SIRE: USASC242 HOFF CHARGER S C 242

HOFF HI FLYER S C 7134 HOFF MISS FLYER S C E01 HOFF MISS HI SPADE S C 8210 HOFF GREAT WESTERN S C 456 HOFF TRAIL BOSS S C 929

HOFF MISS RENOVATION SC 856

#### DAM: USA12431774 HOFF BOSS LADY S C 3V9

HOFF SUPER BULL S C 5113 HOFF STARLETTE SC 441 HOFF HI GAL S C 410

|            |            |                            | FEB                         | RUARY                    | 201                | 2 ANG               | US B                | REEDP               | LAN                   |              |                         |                              |
|------------|------------|----------------------------|-----------------------------|--------------------------|--------------------|---------------------|---------------------|---------------------|-----------------------|--------------|-------------------------|------------------------------|
| HID 50K    |            | Calving<br>Ease<br>Dir (%) | Calving<br>Ease<br>Dtrs (%) | Gest<br>Length<br>(days) | Bwth<br>Wt<br>(kg) | 200 D<br>Wt<br>(kg) | 400 D<br>Wt<br>(kg) | 600 D<br>Wt<br>(kg) | Mat<br>Cow Wt<br>(kg) | Milk<br>(kg) | Scrotal<br>Size<br>(cm) | Days to<br>Calving<br>(days) |
| Ü          | EBV<br>Acc | -4.8<br>91%                | -5.4<br>81%                 | -2.9<br>98%              | +7.7<br>99%        | +49<br>98%          | +83<br>98%          | +103<br>98%         | +83<br>97%            | +6<br>96%    | +0.2<br>97%             | +3.4<br>83%                  |
| Carcass W  | /eight (I  | kg) Eye                    | Muscle A                    | rea (cm²)                | Rib F              | at (mm)             | Rum                 | p Fat (m            | nm) Reta              | il Beef \    | ield (%)                | IMF (%)                      |
| +77<br>68% |            |                            | +8.5<br>59%                 |                          |                    | 1.4<br>4%           |                     | -1.1<br>61%         |                       | +1.7<br>49%  |                         | +0.1<br>49%                  |