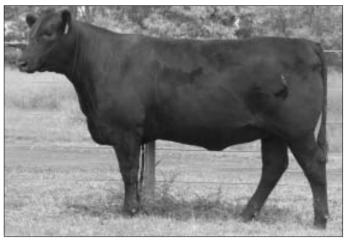

RAFF X-FACTOR X3 was purchased back into the herd as an aged bull after topping our 2003 bull sale. He is one of our highest IMF% scanning bulls as was his dam Doris V9 and his flush sister. X-Factor is incredibly potent at breeding high marbling cattle from even moderate IMF cows. As a rising 10 year old he is sound and still very active in natural service. He will continue to be used selectively to add fat and marbling without compromising pedigree merit. His MVP's (Molecular Value Predictions) have him in the top 2% of the breed for Marbling. 7 daughters sell and 4 lots depastured to him.

#### RAFF XFACTOR X3 (AI) (ET) 21/05/2002

P S POWER PLAY SCOTCH CAP HOFF BAND 07 OF S C 509