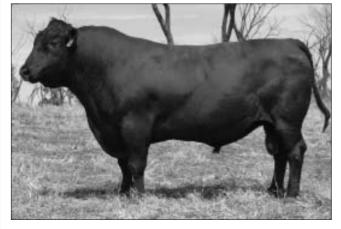

J & C APPEAL A10 first took our eye when a young calf on his mother - we returned a year later and purchased him. Few bulls have had such a positive impact in breeding bulls as Appeal has. His progeny consistently sell for an \$8,000 plus average and at the 2011 Sydney Royal both the Senior and Junior Champion Angus bulls were both Appeal sons. We have not experienced a sire to so consistently transmit weight for age into progeny. He is the sire of Raff Empire E269. 15 daughters sell and 2 lots Al'd to him.

#### J & C APPEAL A10 (AI) BCH 21/08/2005

D H D TRAVELER 6807 CONNEALY DATELINE EILA EILA OF CONANGA

#### SIRE: USA7078 VERMILION DATELINE 7078

LEACHMAN RIGHT TIME VERMILION BLACKBIRD 5044 **VERMILION BLACKBIRD 3525** 

SVF GDAR 216 LTD CIRCLE A 2000 PLUS CIRCLE A RITA 5H11 3201

#### DAM: BCHW3 J & C MISS CHEYENNE W3 (AI) (ET)

RITO 9FB3 OF 5H11 FULLBACK MERRIBROOK MISS CHEYENNE S18 (AI) (ET) MERRIBROOK MISS CHEYENNE Q25 (AI) (ET)

|           |            |                            | FEB                         | RUARY                    | 201                | 2 ANG               | US B                | REEDP               | LAN                   |              |                         |                              |
|-----------|------------|----------------------------|-----------------------------|--------------------------|--------------------|---------------------|---------------------|---------------------|-----------------------|--------------|-------------------------|------------------------------|
| HD 50K    |            | Calving<br>Ease<br>Dir (%) | Calving<br>Ease<br>Dtrs (%) | Gest<br>Length<br>(days) | Bwth<br>Wt<br>(kg) | 200 D<br>Wt<br>(kg) | 400 D<br>Wt<br>(kg) | 600 D<br>Wt<br>(kg) | Mat<br>Cow Wt<br>(kg) | Milk<br>(kg) | Scrotal<br>Size<br>(cm) | Days to<br>Calving<br>(days) |
| Ü         | EBV<br>Acc | -7.4<br>72%                | -0.6<br>61%                 | -3<br>85%                | +9.9<br>95%        | +57<br>94%          | +106<br>94%         | +142<br>93%         | +148<br>89%           | +5<br>78%    | +2.1<br>92%             | -3.7<br>54%                  |
| Carcass W | eight (l   | g) Eye                     | Muscle A                    | rea (cm²)                | Rib F              | at (mm)             | Rum                 | p Fat (m            | nm) Reta              | ail Beef     | Yield (%)               | IMF (%)                      |
|           | +60        |                            | +5.5                        |                          | -                  | 1.7                 |                     | -1.9                |                       | +1.6         |                         | +0.1                         |
|           | 95%        |                            | 91%                         |                          | 9                  | 4%                  |                     | 94%                 |                       | 90%          |                         | 89%                          |