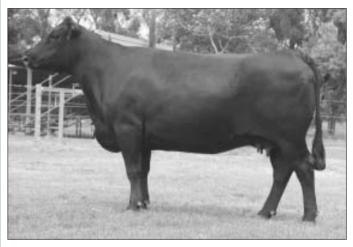

Purchaser......\$ ......\$ ......

Lot 6 - Raff Duchess E90

A Duchess cow whose maternal line has proven to have extra longevity and superior structural soundness. E90 is a great natured cow with capacity. Her very neat Dazzler daughter sells as lot 142. Depastured **Raff Dictator D364** 19/05/11 to 11/07/11.